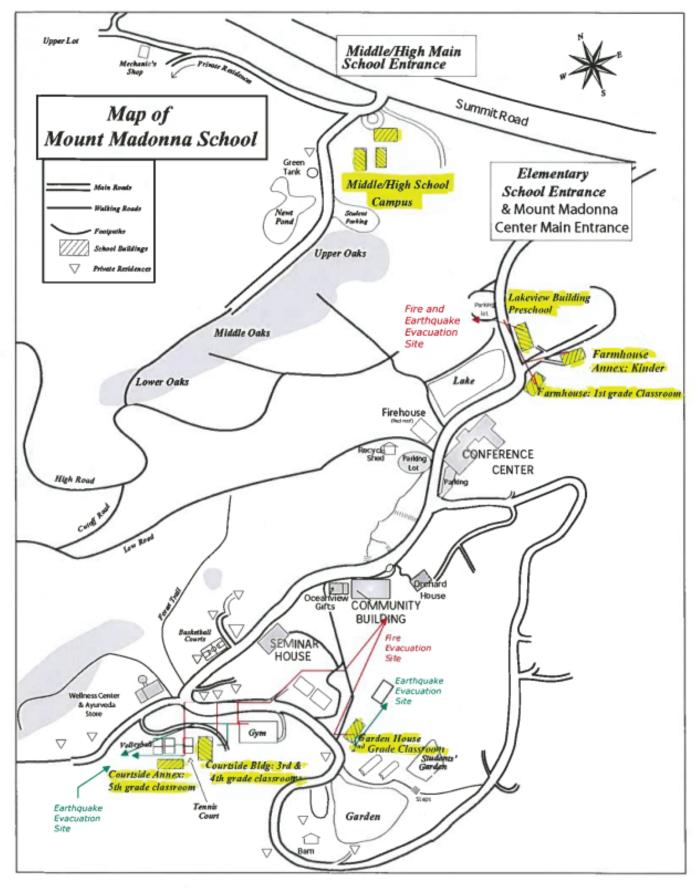

|  |
| Finance 408.846.4021                  |  |
| Registrar 408.846.4024                |  |
| Head of School 408.846.4041           |  |
| Director of Preschool 408.846.4074    |  |
| Director of Lower School 408.846.4029 |  |
| Director of Upper School 408.846.4053 |  |
| Dean of Students 408.846.4055         |  |
| Admissions 408.846.4042               |  |
| Development 408.846.4032              |  |
|                                       |  |

# **REPORT ABSENCES/EARLY DISMISSALS VIA EMAIL**

attendance@mountmadonnaschool.org

# **CONNECT TO MMS CAMPUS WIFI**

Guests can access the MMS Wifi around campus. Connect to the network with the following credentials:

Network: MMS-Guest Password: MMSHawks



# WAYS MOUNT MADONNA SCHOOL COMMUNICATES FINDING YOUR WAY AROUND CAMPUS